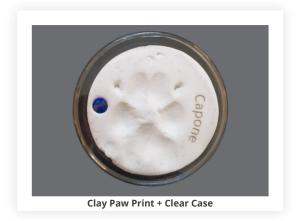

## **Clay Paw Print Impression**

Clay paw prints are a great way to memorialize the special bond you have with your beloved pet. To preserve and protect your lasting memory we combine your pet's paw print, first name and choice of gemstone in your choice of display case.

| Clay Paw Print + Clear Protective Case | . \$30+tax |
|----------------------------------------|------------|
| Clay Paw Print + Wood Picture Frame    | . \$45+tax |

| BIRTHSTONE  | MONTH     | SYMBOLIC GIFT      |
|-------------|-----------|--------------------|
| Garnet      | January   | Safety             |
| Amethyst    | February  | Royalty            |
| Aquamarine  | March     | Loyalty            |
| Diamond     | April     | Everlasting Love   |
| Emerald     | Мау       | Patience           |
| Alexandrite | June      | Comfort & Joy      |
| Ruby        | July      | Unconditional Love |
| Peridot     | August    | Strength           |
| Sapphire    | September | Protection         |
| Opal        | October   | Affection          |
| Citrine     | November  | Lightheartedness   |
| Turquoise   | December  | Relaxation         |