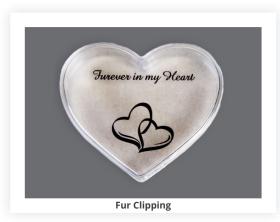

## Fur Clipping

A clipping of your pet's fur returned to you in our "Furever in My Heart" container ......<sup>\$</sup>10+tax