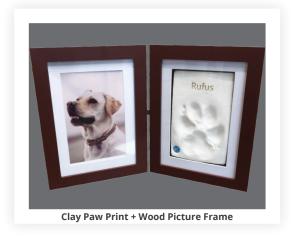

## **Clay Paw Print Impression**

Clay paw prints are a great way to memorialize the special bond you have with your beloved pet. To preserve and protect your lasting memory we combine your pet's paw print, first name and choice of gemstone in your choice of display case.

| Clay Paw Print + Clear Protective Case | . \$30+tax |
|----------------------------------------|------------|
| Clay Paw Print + Wood Picture Frame    | . \$45+tax |

| BIRTHSTONE  | MONTH     | SYMBOLIC GIFT      |
|-------------|-----------|--------------------|
| Garnet      | January   | Safety             |
| Amethyst    | February  | Royalty            |
| Aquamarine  | March     | Loyalty            |
| Diamond     | April     | Everlasting Love   |
| Emerald     | Мау       | Patience           |
| Alexandrite | June      | Comfort & Joy      |
| Ruby        | July      | Unconditional Love |
| Peridot     | August    | Strength           |
| Sapphire    | September | Protection         |
| Opal        | October   | Affection          |
| Citrine     | November  | Lightheartedness   |
| Turquoise   | December  | Relaxation         |